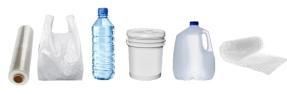

## **RECYCLABLES** Reciclables | Vật Liệu Tái Chế

Material must be empty, clean, and dry. Material debe estar vacío, limpio y seco. Vật liệu phải rỗng, sạch và khô.