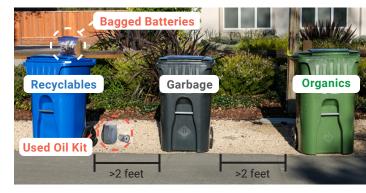

#### **Used Motor Oil:**

You may request free weekly Used Oil Recovery Kits and we will provide and collect two one-gallon jugs and filter bags. Place used kits next to your recyclables cart on your service day.

# **Collection Information:**

#### Cart Set Out:

Carts must have lids closed and placed curbside no later than 6 AM.

Note: Max filled cart weight is 150lbs. or the weight listed on cart, whichever is less.

#### **Holiday Collection:**

South Santa Clara County

Guio

ervice

esidentia

2

Collection will not occur on New Year's Day, Thanksgiving Day, or Christmas Day. If your collection day falls on or after one of these days, your collection will be delayed one day. Normal collection resumes the following week.

#### HHW cannot be placed in your carts.

Examples include: batteries, fluorescent light bulbs, chemicals, paints, oils, pesticides, syringes and sharps, and other hazardous waste. For information on how to safely and properly dispose of HHW, visit hhw.org or call the Santa Clara **County Household Hazardous Waste** program at (408) 299-7300.

## **RECYCLABLES** Reciclables | Vật Liệu Tái Chế

Material must be empty, clean, and dry. Material debe estar vacío, limpio y seco. Vật liệu phải rỗng, sạch và khô.

### **GARBAGE** Basura | Rác Thải

## **ORGANICS** Orgánicos | Vật Liệu Hữu Cơ

Paper, Cardboard, and Cartons Papel y Cartón Giấy và Cạc Tông

Plastic Plástico Nhựa

**Metal** Metal Kim Loai

**Glass** Vidrio Thủy Tinh

Rác Thải

**Reminder:** small electronics may have embedded batteries. Electronics with any kind of battery must be disposed as **Household Hazardous Waste** and can cause fires if placed inside any of your three carts.