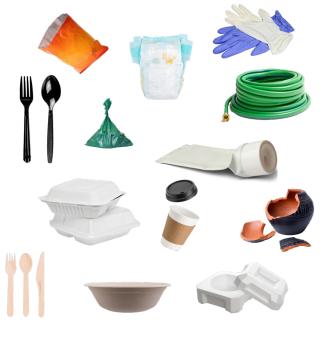

# **RECYCLABLES**

Reciclables | Vật Liệu Tái Chế

Material must be empty, clean, and dry. Material debe estar vacío, limpio y seco. Vật liệu phải rỗng, sạch và khô. **GARBAGE**Basura | Rác <u>Thải</u>

**ORGANICS**Orgánicos | Vật Liệu Hữu Cơ

**Paper, Cardboard, and Cartons** 

Papel y Cartón Giấy và Cạc Tông

**Plastic** Plástico Nhưa

**Metal** Metal Kim Loai

**Glass** Vidrio Thủy Tinh

Garbage

Basura Rác Thải

Reminder: small electronics may have embedded batteries. Electronics with any kind of battery must be disposed as Household Hazardous Waste and can cause fires if placed inside any of your three carts.