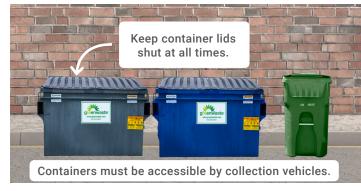

# **Collection Information:**

Bins and carts must be accessible by collection vehicles and set out by 6 AM on your collection day.

### Bin/Cart Set Out:

**Note:** Max filled cart weight is 150lbs. or the weight listed on cart, whichever is less.