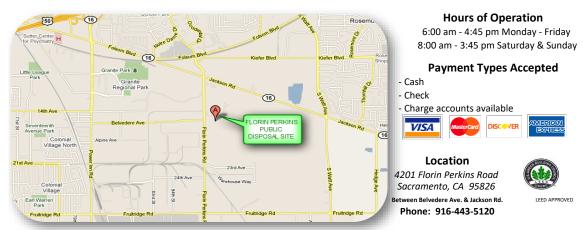

rge (Tractor)                                       | \$210.00  | / Each  |      |
| Propane Tanks (Empty)                                         | \$42.00   | / Each  |      |
| Electronic Waste (TVs and Monitors, "CRTs")                   | \$26.00   | / Each  |      |
| Electronic Waste (Flat Screens and Laptops)                   | \$26.00   | / Each  |      |
| Tractor Assistance                                            | \$63.00   | / Load  |      |
| Minimum Load Charge                                           | \$60.00   | / Load  |      |

## Effective January 01, 2023

Measurement of load is by volume with no allowance for air space. No hazardous waste, food waste, or yard waste will be accepted. A load checking program is in effect. Prices subject to change without notice.