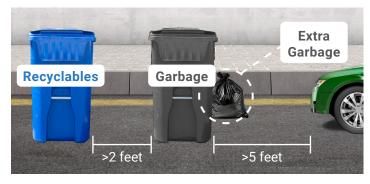

#### **Extra Garbage:**

Extra garbage may be bagged, set beside your container, and scheduled for pickup for an additional fee.

## **Collection Information:**

Bins and carts must be accessible by collection vehicles and set out by 5 AM on your collection day.