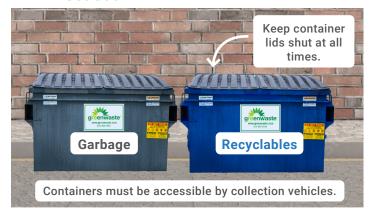

## **Collection Information:**

Bins and carts must be accessible by collection vehicles and set out by 5 AM on your collection day.

#### **Bin Set Out:**