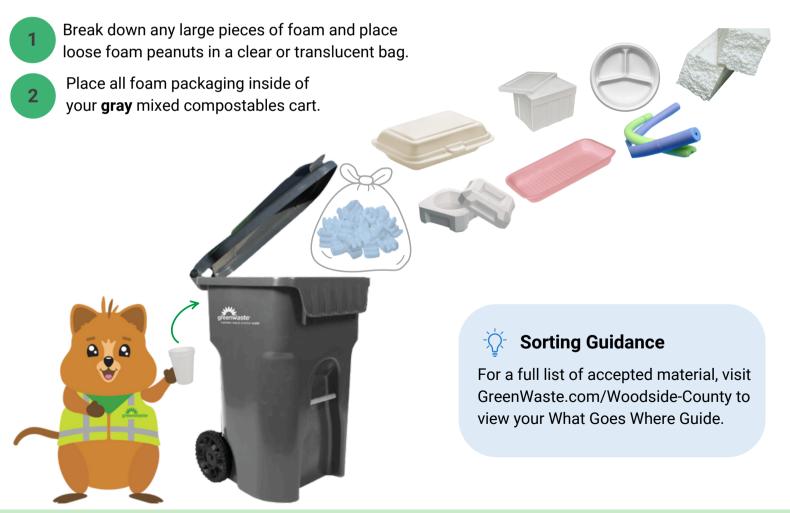

## Foam Packaging: Which Cart Do They Belong In?

Foam packaging, including large blocks, single-use to-go containers, and packing peanuts, are often mistakenly thought to be recyclable. However, they are not. Please do **not** place these materials in your blue recyclables cart. **Foam packaging belongs in your gray mixed compostables cart.** GreenWaste's mascot, Authentic Quokka can help guide you through the easy steps on how to properly dispose of them in the correct cart!