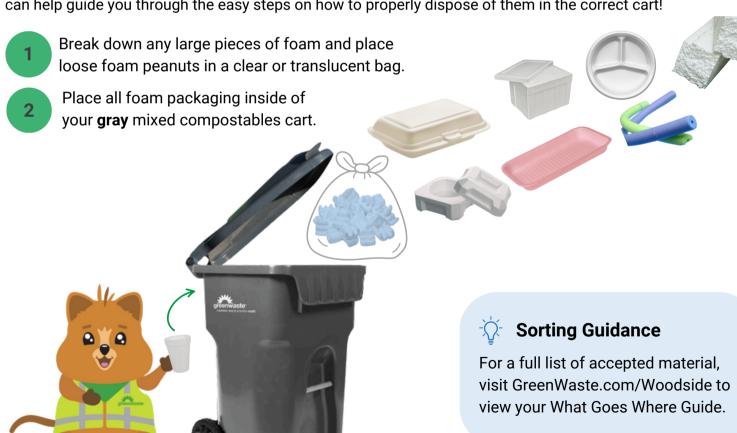

## Foam Packaging: Which Cart Do They Belong In?

Foam packaging, including large blocks, single-use to-go containers, and packing peanuts, are often mistakenly thought to be recyclable. However, they are not. Please do **not** place these materials in your blue recyclables cart. **Foam packaging belongs in your gray mixed compostables cart.** GreenWaste's mascot, Authentic Quokka can help guide you through the easy steps on how to properly dispose of them in the correct cart!