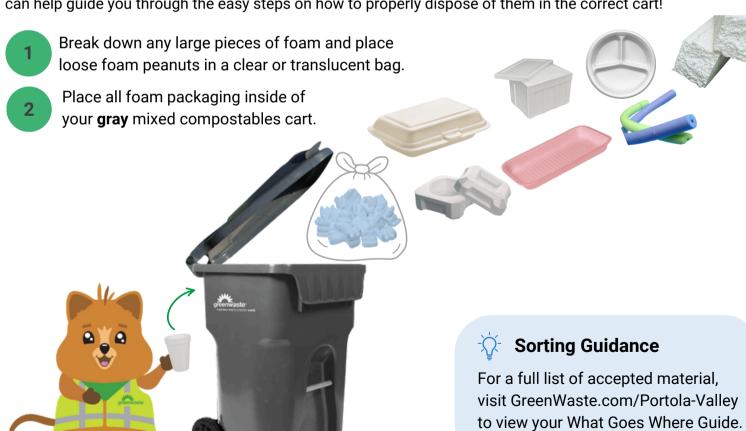

# Foam Packaging: Which Cart Do They Belong In?

Foam packaging, including large blocks, single-use to-go containers, and packing peanuts, are often mistakenly thought to be recyclable. However, they are not. Please do **not** place these materials in your blue recyclables cart. **Foam packaging belongs in your gray mixed compostables cart.** GreenWaste's mascot, Authentic Quokka can help guide you through the easy steps on how to properly dispose of them in the correct cart!