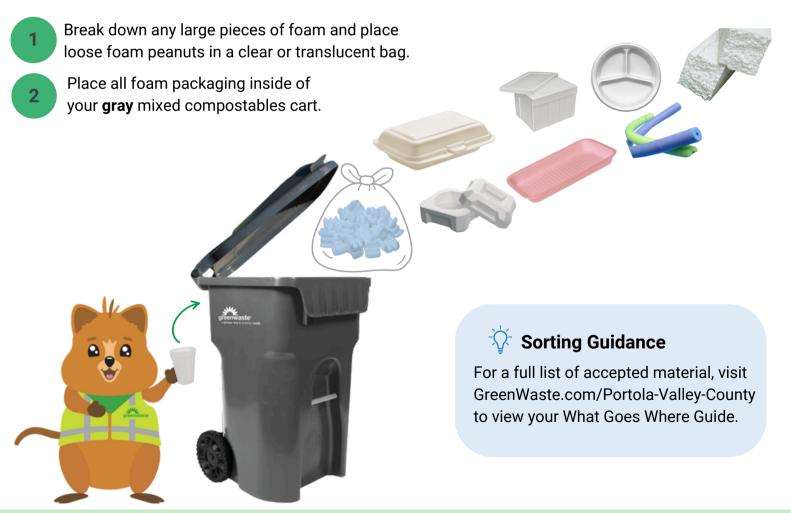

## Foam Packaging: Which Cart Do They Belong In?

Foam packaging, including large blocks, single-use to-go containers, and packing peanuts, are often mistakenly thought to be recyclable. However, they are not. Please do **not** place these materials in your blue recyclables cart. **Foam packaging belongs in your gray mixed compostables cart.** GreenWaste's mascot, Authentic Quokka can help guide you through the easy steps on how to properly dispose of them in the correct cart!